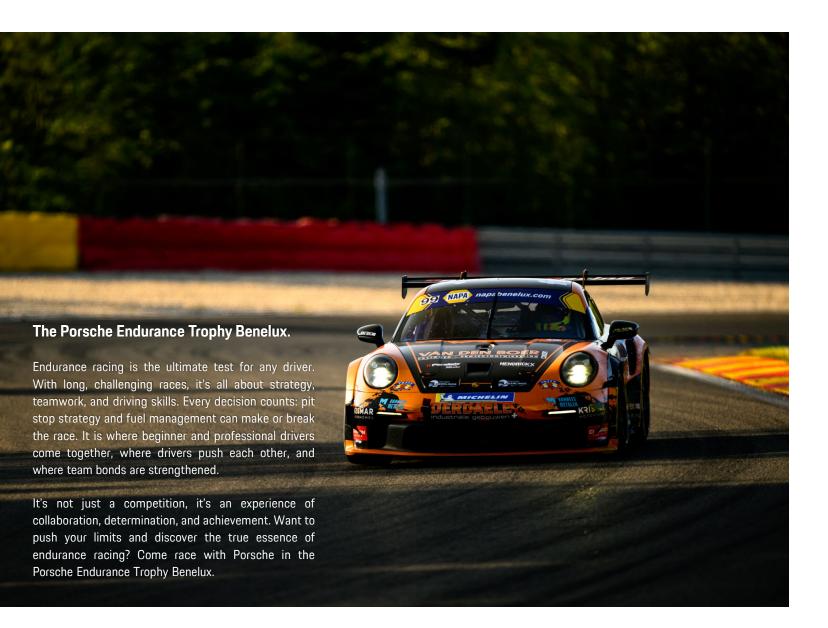

### The Porsche Endurance Trophy Benelux.

### Become Belgian champion with Porsche.

The Porsche Endurance Trophy Benelux is a separate championship within the Belcar, the Belgian Endurance Championship and supports teams and drivers who compete with Porsche, the most iconic brand in the history of motorsport, during the exciting endurance races within the Belcar.

When attending the Belcar with a Porsche racecar, teams and drivers will immediately compete in the Porsche Endurance Trophy as well, doubling the chances of winning.

The 2024 calendar takes the teams to Zolder, Spa-Francorchamps, and Anneau du Rhin for races from 125 minutes to 24 hours.