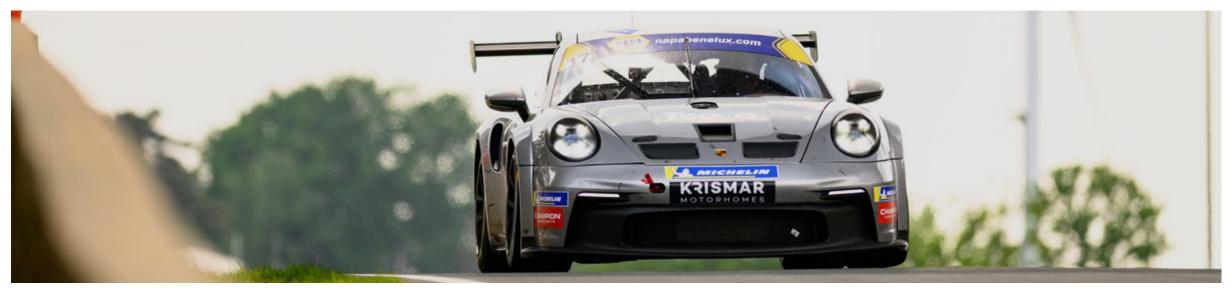

### Porsche 911 GT3 Cup – Type 992.

#### Porsche 911 GT3 Cup – The GTA Reference car.

The Porsche 911 GT3 Cup – Type 992 is the reference car for the the GTA class of the Belcar Endurance Championships. When entering the Porsche Endurance Trophy Benelux with this Porsche race car, teams and drivers have a fighting chance to not only win the Porsche Endurance Trophy but also the overall title in the Belcar Endurance Championship.