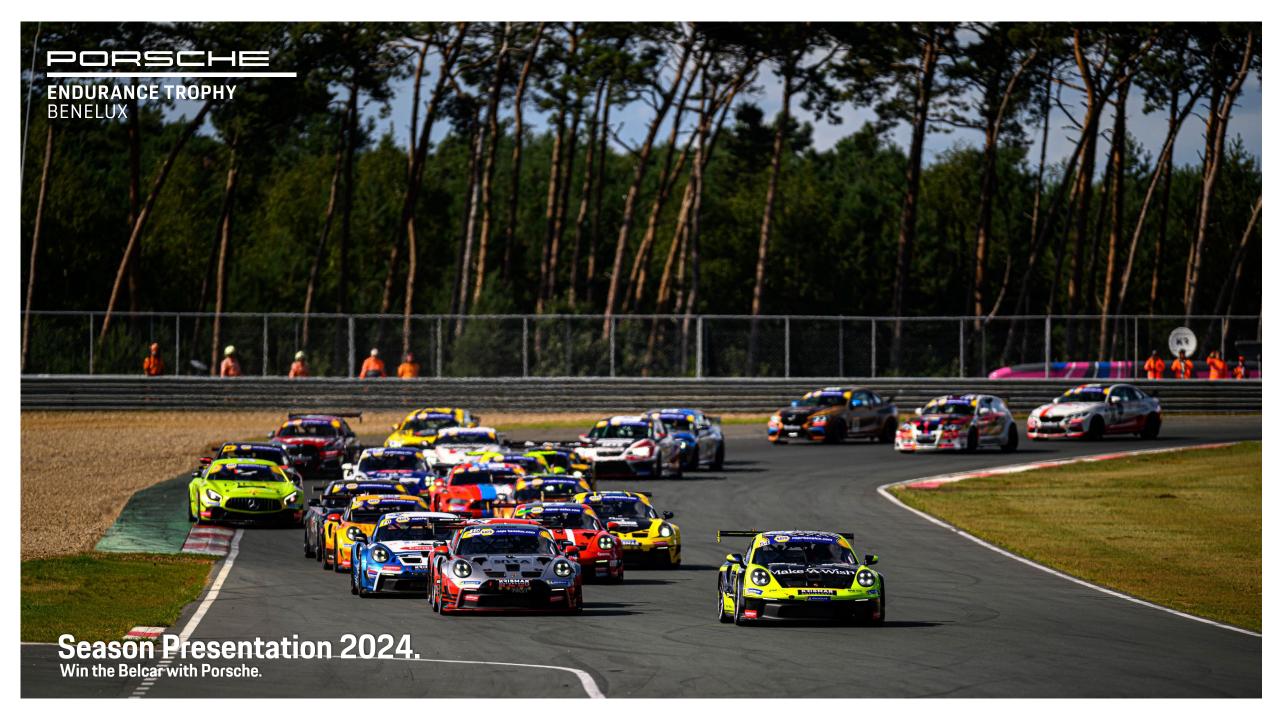

### Become Belgian champion with Porsche.

The Porsche Endurance Trophy Benelux is a separate championship within the Belcar, the Belgian Endurance Championship and supports teams and drivers who compete with Porsche, the most iconic brand in the history of motorsport, during the exciting endurance races within the Belcar.

When attending the Belcar with a Porsche racecar, teams and drivers will immediately compete in the Porsche Endurance Trophy as well, doubling the chances of winning.

The 2024 calendar takes the teams to Zolder, Spa-Francorchamps, and Anneau du Rhin for races from 125 minutes to 24 hours.