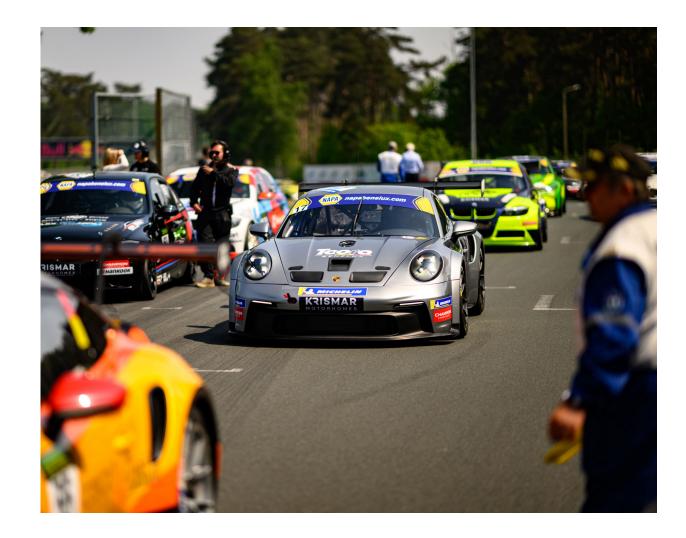

### GTA & GTB Class.

There are 2 different GT classes within the Belcar Endurance Championship. When entering with a Porsche racecar teams and drivers, will compete within the GTA and GTB Classes depending on car type of their choice: The Porsche 911 GT3 Cup competes in the GTA Class, and the new Porsche 718 Cayman GT4 RS competes in the GTB Class against other GT4 manufacturers.

### Porsche 911 GT3 Cup – Type 992.

#### Porsche 911 GT3 Cup – The GTA Reference car.

The Porsche 911 GT3 Cup – Type 992 is the reference car for the the GTA class of the Belcar Endurance Championships. When entering the Porsche Endurance Trophy Benelux with this Porsche race car, teams and drivers have a fighting chance to not only win the Porsche Endurance Trophy but also the overall title in the Belcar Endurance Championship.