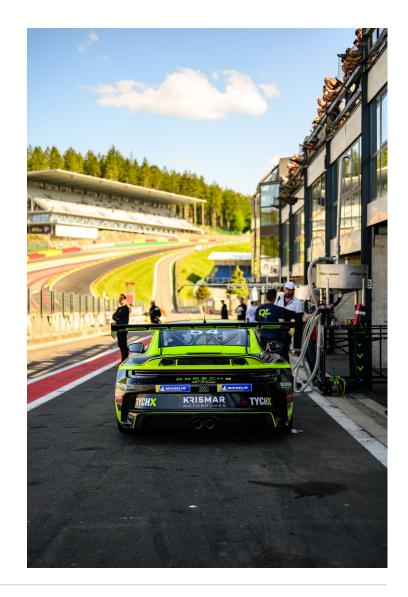

#### Porsche 718 Cayman GT4 RS.

### GTA & GTB Class.

There are 2 different GT classes within the Belcar Endurance Championship. When entering with a Porsche racecar teams and drivers, will compete within the GTA and GTB Classes depending on car type of their choice: The Porsche 911 GT3 Cup competes in the GTA Class, and the new Porsche 718 Cayman GT4 RS competes in the GTB Class against other GT4 manufacturers.