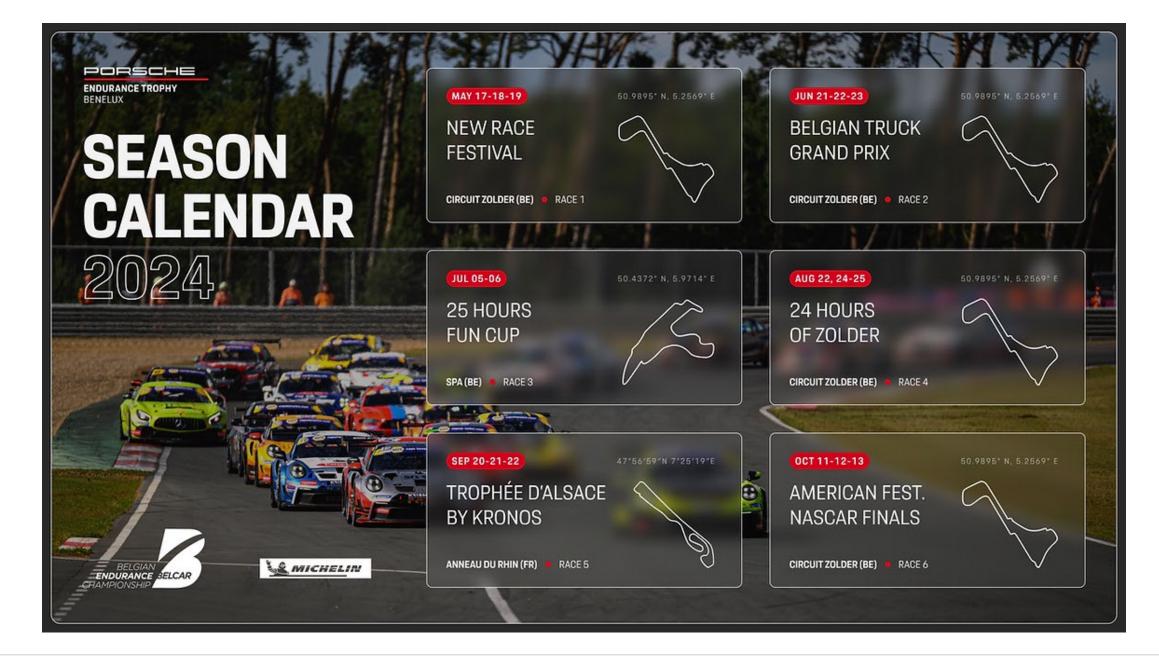

When attending the Belcar with a Porsche racecar, teams and drivers will immediately compete in the Porsche Endurance Trophy as well, doubling the chances of winning.

The 2024 calendar takes the teams to Zolder, Spa-Francorchamps, and Anneau du Rhin for races from 125 minutes to 24 hours.

#### About the Belcar.

The Belcar Endurance Championship is a Belgian endurance racing championship, powered by Circuit Zolder. The championship is made of 6 rounds. 4 rounds at the Belcar home track Circuit Zolder, one round at the legendary circuit of Spa-Francorchamps, and each year the Belcar makes a trip to a new foreign racetrack. This year the championship will travel to Anneau Du Rhin in France. The highlight of the season is the 24 hours of Zolder.

### Individual race entry.

| Date                | Name                                 | Location              | Entry Fee                       |
|---------------------|--------------------------------------|-----------------------|---------------------------------|
| 17-19 May           | New Race Festival                    | Circuit Zolder - BE   | € 1.975,00                      |
| 21-23 June          | Xwift Belgian Truck<br>Grand Prix    | Circuit Zolder – Be   | € 1.975,00                      |
| 05-06 July          | 25 Hours Fun Cup                     | Spa-Francorcamps - BE | € 3.675,00                      |
| 22, 24-25<br>August | STX Motorhomes                       | Circuit Zolder – BE   | Price before 14/6<br>€ 7.500,00 |
|                     | 24 Hours of Zolder                   |                       | Price after 14/6<br>€ 8.500,00  |
| 20-22<br>September  | Throphée D'alsace<br>by Kronos       | Anneau Du Rhin - FR   | €2.725,00                       |
| 11-13 October       | American Festival —<br>Nascar Finals | Circuit Zolder - BE   | € 1.975,00                      |